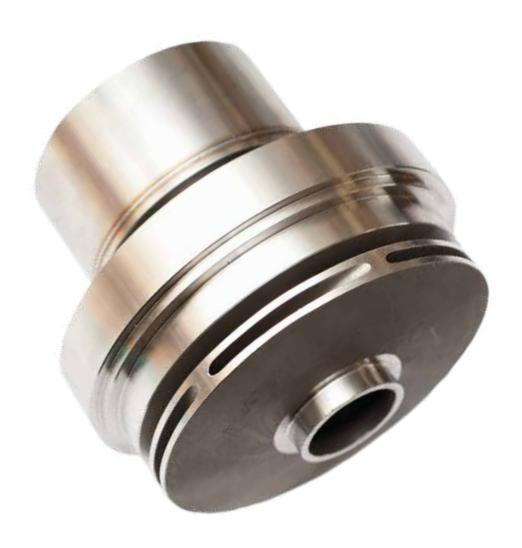

The cartridge assembly is a pre-assembled rotating element, complete with; impeller, internal magnet, all bearings, bearing support and all gaskets. In one simple action, remove the pump from the front casing and replace the rotating element with your new cartridge assembly for a quick, reliable procedure.