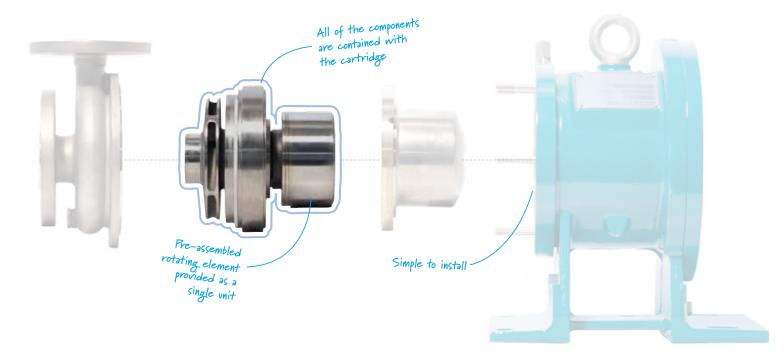

The cartridge assembly is a pre-assembled rotating element, complete with; impeller, internal magnet, all bearings, bearing support and all gaskets. In one simple action, remove the pump from the front casing and replace the rotating element with your new cartridge assembly for a quick, reliable procedure.

## The **REDUCER**

• Reduces downtime

one to its integral design, engineers can replace the cartridge in a matter of minutes

Reduces risk

Minimises mis-installation as this comes as a complete unit

Reduces Cost