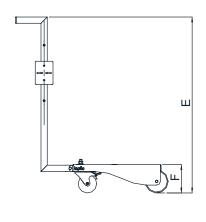

## Size M

| A   | В   | С   | D   | E   | F   |
|-----|-----|-----|-----|-----|-----|
| 594 | 510 | 151 | 925 | 957 | 128 |