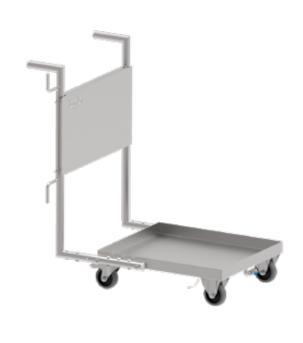

### **Hygienic Trolleys**

- >> Stainless steel polished drip tray
- >> Valve for drainage
- 3 sizes available