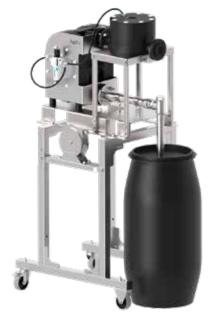

## TANK UNLOADING DIAPHRAGM PUMP ASSEMBLY

Unloading liquids out of various tanks to minimise left-over volume. This is an all-in-one solution, based on a diaphragm pump, assembled on a drip tray that collects any spillage.