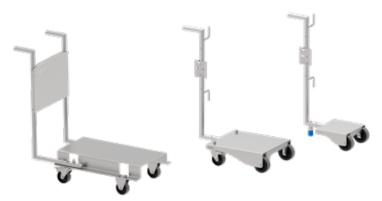

## **Industrial Trolleys**

- >> Stainless steel construction
- Compact and strong baseplate
- 3 sizes avaialable

## Size S

A

## Size M

| A   | В   | C     | D     | E   | F   |
|-----|-----|-------|-------|-----|-----|
| 478 | 408 | 137,2 | 825,5 | 950 | 153 |

## Size L

| Trolley type | A    | В   | F   | G   | Н   | I   | L    |
|--------------|------|-----|-----|-----|-----|-----|------|
| troll L01    | 500  | 170 | 195 | 320 | 965 | 490 | 870  |
| troll L02    | 630  | 225 | 195 | 364 | 965 | 490 | 980  |
| troll L03    | 710  | 330 | 221 | 486 | 965 | 490 | 990  |
| troll L04    | 900  | 277 | 205 | 420 | 967 | 492 | 1190 |
| troll L05    | 1120 | 334 | 225 | 510 | 969 | 494 | 1420 |
| troll L06    | 1250 | 386 | 225 | 560 | 969 | 494 | 1535 |
| troll L07    | 1400 | 436 | 225 | 620 | 969 | 494 | 1660 |