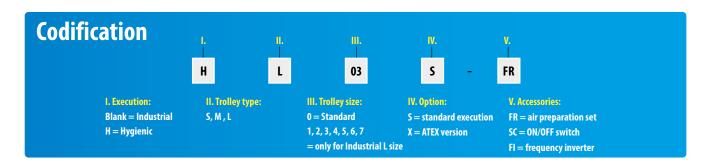

the **compatibility with the majority of Tapflo pumps range.** 

Moreover, it is possible to **compose the trolley** to your own needs by using a number of accessories such as **air preparation units, ON-OFF switches, frequency inverters or hose holders.** 

### **Hygienic Trolleys**

- >> Stainless steel polished drip tray
- >> Valve for drainage
- 3 sizes available



## **Industrial Trolleys**

- >> Stainless steel construction
- Compact and strong baseplate
- 3 sizes avaialable



### **Features & Benefits**

- $\checkmark$
- Solid, durable and easy to operate
- $\checkmark$
- Broad scope of available accessories
- **V**
- Hose or cable holder included
- $\checkmark$

Suitable for wide range of Tapflo pumps



Can be used in ATEX zones

 $\checkmark$ 

Removable handles for transport



# **Hygienic Trolleys**

## Size S





## Size M





| A   | В   | С   | D   | E   | F   |
|-----|-----|-----|-----|-----|-----|
| 594 | 510 | 151 | 925 | 957 | 128 |



## **Application recommendations**

- >> Tapflo air operated diaphragm pumps (sizes: up to T425)
- >> Tapflo air operated diaphragm pumps with pulsation dampeners (sizes: up to DT125)
- >> Tapflo centrifugal pumps (CT: all sizes, CTX: up to size CTX 75)

## Size L





## **Application recommendations**

- >> Tapflo air operated diaphragm pumps (sizes: up to T425)
- >> Tapflo air operated diaphragm pumps with pulsation dampeners (sizes: up to DT425)
- >> Tapflo electrically operated diaphragm pumps (EODD: all sizes)
- >> Tapflo centrifugal pumps (CT: all sizes, CTX: up to size CTX 220)

# **Industrial Trolleys**

## Si