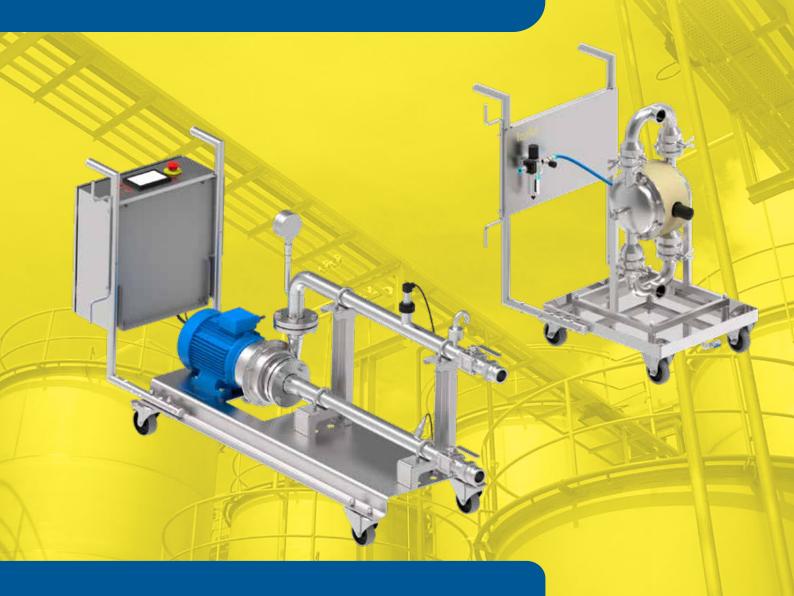

## **Mobile Pump Units**

### the best solution for the users of spread technological processes

The portability of the units allows easy movement to various locations. This means almost limitless application.

Mobile pump units are available in both **hygienic and industrial designs**. The great advantage is the **compatibility with the majority of Tapflo pumps range.** 

Moreover, it is possible to **compose the trolley** to your own needs by using a number of accessories such as **air preparation units, ON-OFF switches, frequency inverters or hose holders.** 

### **Features & Benefits**

- $\checkmark$
- Solid, durable and easy to operate
- $\checkmark$
- Broad scope of available accessories
- **V**
- Hose or cable holder included
- $\checkmark$

Suitable for wide range of Tapflo pumps

Can be used in ATEX zones

 $\checkmark$ 

Removable handles for transport