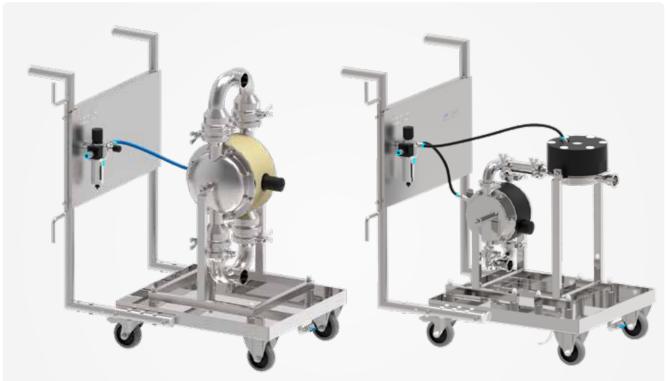

# **Hygienic Trolleys**

## **Application recommendations**

- >> Tapflo air operated diaphragm pumps (sizes: up to T425)
- >> Tapflo air operated diaphragm pumps with pulsation dampeners (sizes: up to DT125)
- >> Tapflo centrifugal pumps (CT: all sizes, CTX: up to size CTX 75)

## Size L

## **Application recommendations**

- >> Tapflo air operated diaphragm pumps (sizes: up to T425)
- >> Tapflo air operated diaphragm pumps with pulsation dampeners (sizes: up to DT425)
- >> Tapflo electrically operated diaphragm pumps (EODD: all sizes)
- >> Tapflo centrifugal pumps (CT: all sizes, CTX: up to size CTX 220)