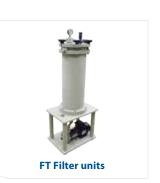

## MOBILE FILTRATION UNIT: HEAVY-DUTY APPLICATION

Diaphragm pump can handle almost any liquid, also with particles. It is a perfect fit for mobile filtration applications. This system used in heavy industry is solid, automated and air operated. It can be moved around the facility and used for variety of applications.

## MOBILE FILTRATION UNIT: GENERAL INDUSTRY APPLICATION

Mobile filtration units are very appreciated in general industry sector. They are convenient to use, compact and universal. They are used to clean wide range of liquids.