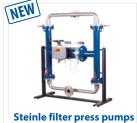

## MOBILE FILTRATION UNIT: HEAVY-DUTY APPLICATION

Diaphragm pump can handle almost any liquid, also with particles. It is a perfect fit for mobile filtration applications. This system used in heavy industry is solid, automated and air operated. It can be moved around the facility and used for variety of applications.

## MOBILE FILTRATION UNIT: GENERAL INDUSTRY APPLICATION

Mobile filtration units are very appreciated in general industry sector. They are convenient to use, compact and universal. They are used to clean wide range of liquids.