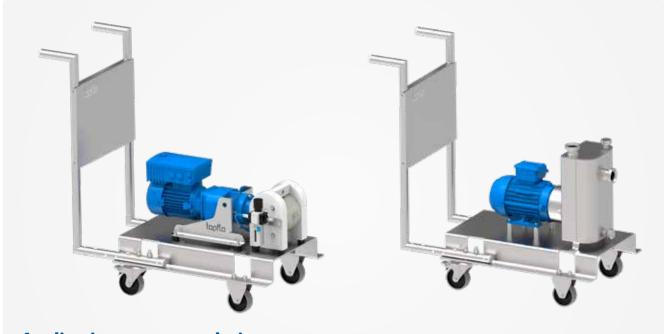

## ELECTRICALLY OPERATED DIAPHRAGM PUMP ASSEMBLY

Tapflo EODD pump controlled by a frequency inverter. Assembled into one unit on an industrial trolley to provide flexible and energy efficient operation.