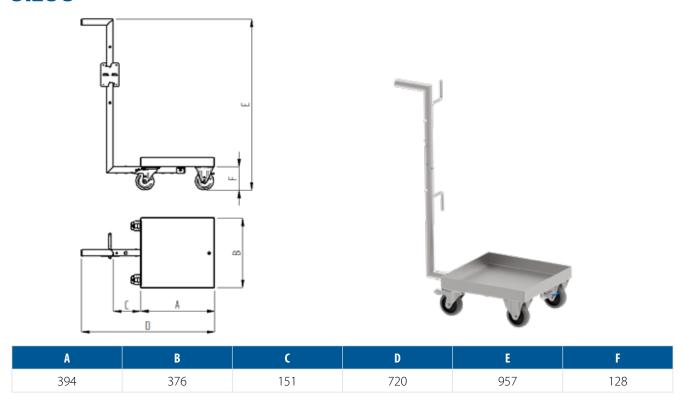

## Size S

## Size M

| A   | В   | С   | D   | E   | F   |
|-----|-----|-----|-----|-----|-----|
| 594 | 510 | 151 | 925 | 957 | 128 |