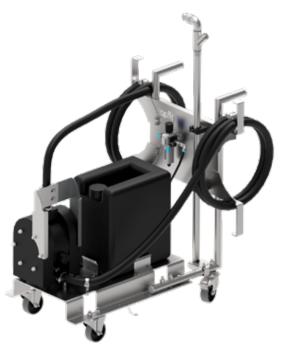

## DIAPHRAGM PUMP UNIT FOR EMERGENCY OPERATION

Pumping out various liquids in case of an emergency leakage out of other devices. Mobile diaphragm pump unit, integrated with a suction lance, liquid storage container and hoses.