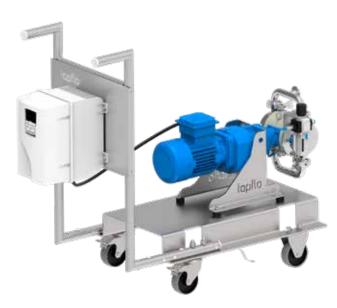

## ELECTRICALLY OPERATED DIAPHRAGM PUMP ASSEMBLY

Tapflo EODD pump controlled by a frequency inverter. Assembled into one unit on an industrial trolley to provide flexible and energy efficient operation.