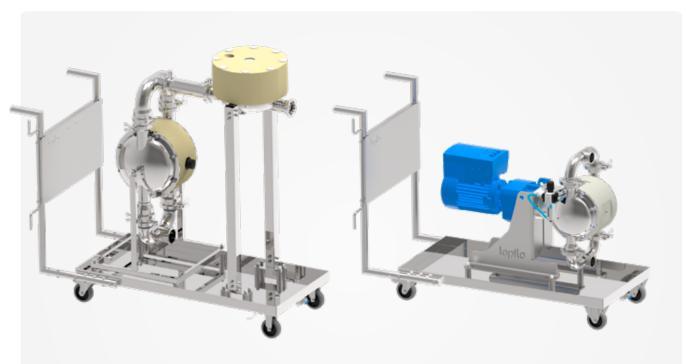

## MOBILE FILTRATION UNIT: HEAVY-DUTY APPLICATION

Diaphragm pump can handle almost any liquid, also with particles. It is a perfect fit for mobile filtration applications. This system used in heavy industry is solid, automated and air operated. It can be moved around the facility and used for variety of applications.

## MOBILE FILTRATION UNIT: GENERAL INDUSTRY APPLICATION

Mobile filtration units are very appreciated in general industry sector. They are convenient to use, compact and universal. They are used to clean wide range of liquids.

## ELECTRICALLY OPERATED DIAPHRAGM PUMP ASSEMBLY

Tapflo EODD pump controlled by a frequency inverter. Assembled into one unit on an industrial trolley to provide flexible and energy efficient operation.