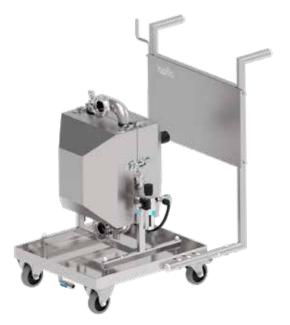

## HYGIENIC DIAPHRAGM PUMP WITH SOUND INSULATING COVER

Operating in a hygienic environment often requires dedicated solutions. Our mobile unit allows to use a diaphragm pump at any location, even at the most sound restrictive one.