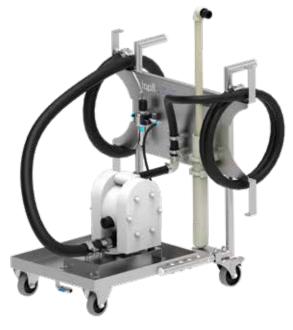

BARREL UNLOADING
DIAPHRAGM PUMP ASSEMBLY

Designed to unload liquids out of barrels by using integration of a diaphragm pump, pulsation dampener and a dedicated trolley. Detachable suction lance makes the operation nice and easy.