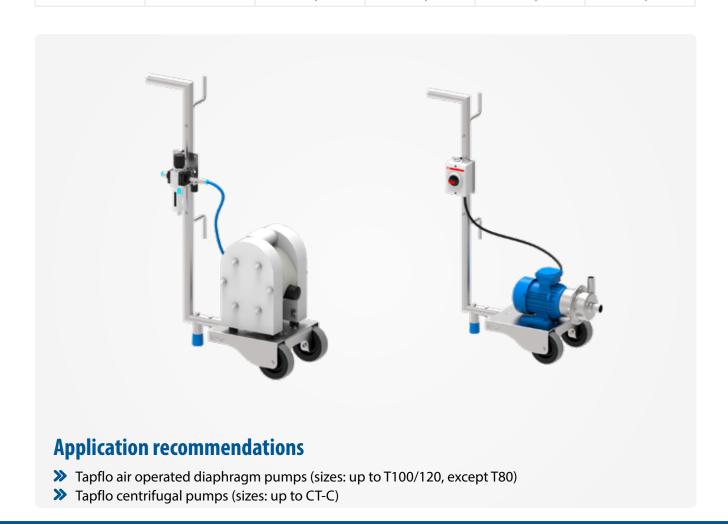

## **Application recommendations**

- >> Tapflo air operated diaphragm pumps (sizes: up to T425)
- >> Tapflo air operated diaphragm pumps with pulsation dampeners (sizes: up to DT125)
- >> Tapflo centrifugal pumps (CT: all sizes, CTX: up to size CTX 75)