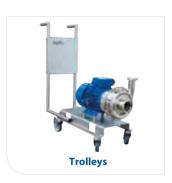

### **Hygienic Trolleys**

- >> Stainless steel polished drip tray
- >> Valve for drainage
- 3 sizes available

## **Industrial Trolleys**

- >> Stainless steel construction
- Compact and strong baseplate
- 3 sizes avaialable

### **Features & Benefits**

- $\checkmark$
- Solid, durable and easy to operate
- $\checkmark$
- Broad scope of available accessories
- **V**
- Hose or cable holder included
- $\checkmark$

Suitable for wide range of Tapflo pumps