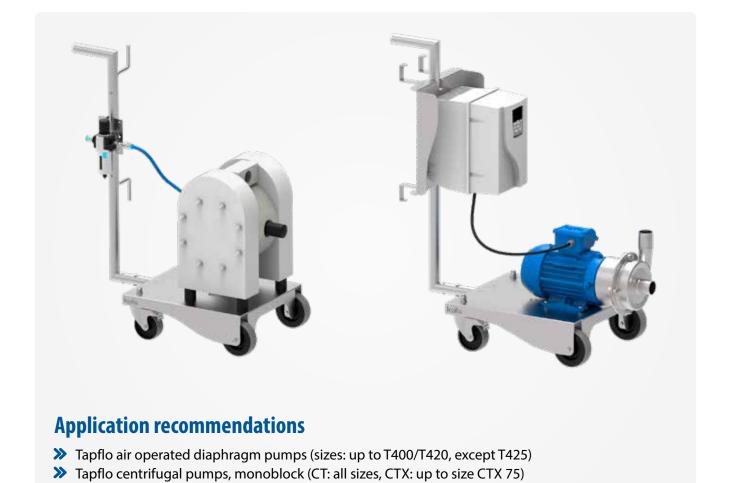

## **Application recommendations**

- >> Tapflo air operated diaphragm pumps (sizes: up to T425)
- >> Tapflo air operated diaphragm pumps with pulsation dampeners (sizes: up to DT125)
- >> Tapflo centrifugal pumps (CT: all sizes, CTX: up to size CTX 75)