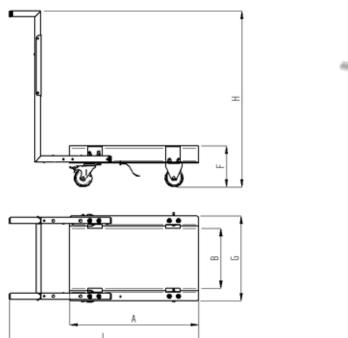

## Size M

| A   | В   | C     | D     | E   | F   |
|-----|-----|-------|-------|-----|-----|
| 478 | 408 | 137,2 | 825,5 | 950 | 153 |