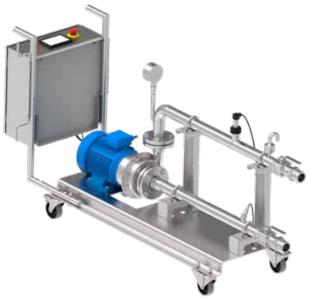

## CENTRIFUGAL PUMP TRANSFERRING SYSTEM

This unit based on a centrifugal pump is design to unload tanks and to pump required volume of liquid. Dedicated control system allows to perform batching or set pumping capacity value. In addition the pump is protected from overloading and dry-running.