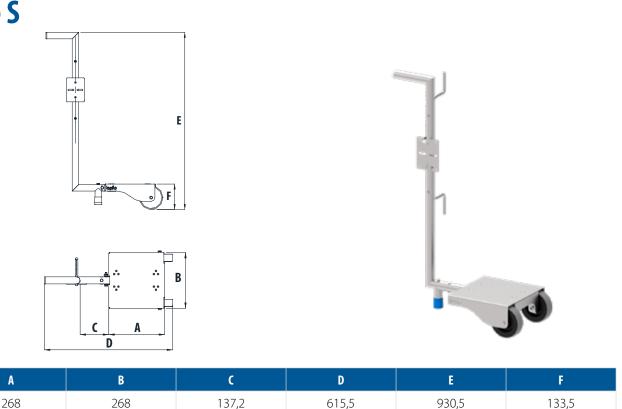

## Size S

## **Application recommendations**

- >> Tapflo air operated diaphragm pumps (sizes: up to T425)
- >> Tapflo air operated diaphragm pumps with pulsation dampeners (sizes: up to DT125)
- >> Tapflo centrifugal pumps (CT: all sizes, CTX: up to size CTX 75)