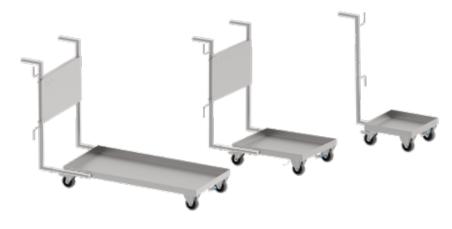

### **Hygienic Trolleys**

- >> Stainless steel polished drip tray
- >> Valve for drainage
- 3 sizes available

## Size S

## Size M

| A   | В   | С   | D   | E   | F   |
|-----|-----|-----|-----|-----|-----|
| 594 | 510 | 151 | 925 | 957 | 128 |

## Size L