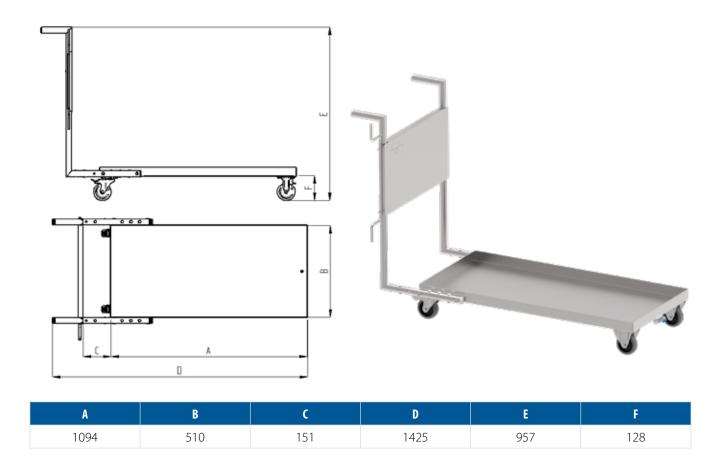

## Size M

| A   | В   | С   | D   | E   | F   |
|-----|-----|-----|-----|-----|-----|
| 594 | 510 | 151 | 925 | 957 | 128 |

## **Application recommendations**

- >> Tapflo air operated diaphragm pumps (sizes: up to T425)
- >> Tapflo air operated diaphragm pumps with pulsation dampeners (sizes: up to DT125)
- >> Tapflo centrifugal pumps (CT: all sizes, CTX: up to size CTX 75)