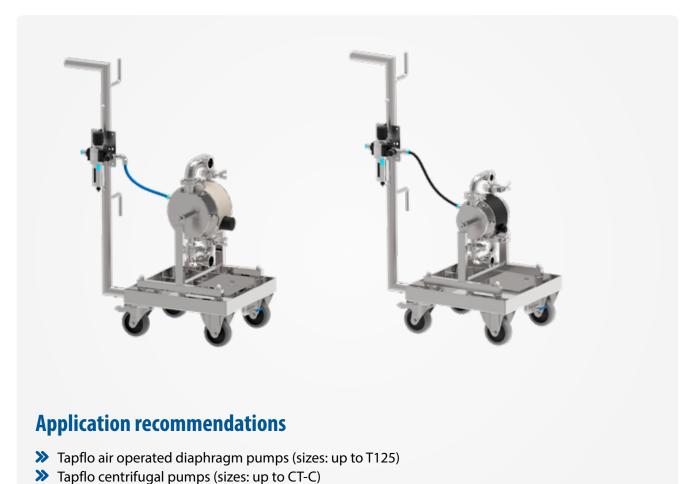

## **Application recommendations**

- >> Tapflo air operated diaphragm pumps (sizes: up to T425)
- >> Tapflo air operated diaphragm pumps with pulsation dampeners (sizes: up to DT125)
- >> Tapflo centrifugal pumps (CT: all sizes, CTX: up to size CTX 75)