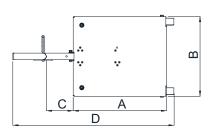

## Size M

| A   | В   | C     | D     | E   | F   |
|-----|-----|-------|-------|-----|-----|
| 478 | 408 | 137,2 | 825,5 | 950 | 153 |