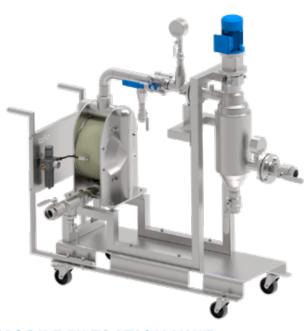

## MOBILE FILTRATION UNIT: HEAVY-DUTY APPLICATION

Diaphragm pump can handle almost any liquid, also with particles. It is a perfect fit for mobile filtration applications. This system used in heavy industry is solid, automated and air operated. It can be moved around the facility and used for variety of applications.

## MOBILE FILTRATION UNIT: GENERAL INDUSTRY APPLICATION

Mobile filtration units are very appreciated in general industry sector. They are convenient to use, compact and universal. They are used to clean wide range of liquids.