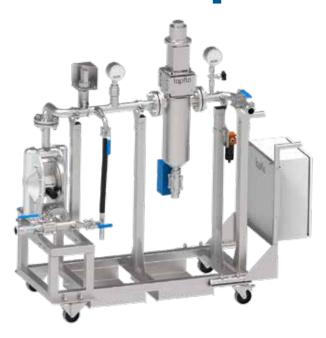

## MOBILE FILTRATION UNIT: HEAVY-DUTY APPLICATION

Diaphragm pump can handle almost any liquid, also with particles. It is a perfect fit for mobile filtration applications. This system used in heavy industry is solid, automated and air operated. It can be moved around the facility and used for variety of applications.